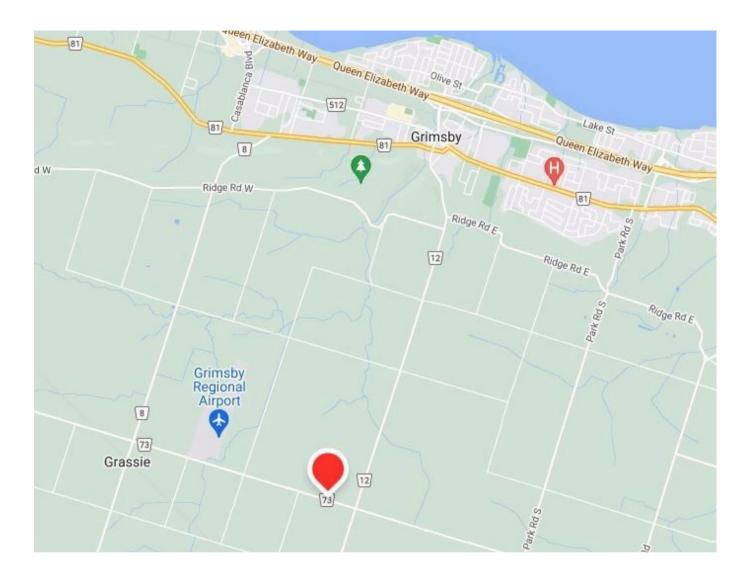

#### West Niagara Agricultural Center Fairgrounds 7402 Mud St. W. Grassie, Ontario

• Parking is located in the front of the building.

- Wheelchair accessible
- Food truck on site
- No ATM on site
- No loading dock available
- To reserve a table, please pre-pay at grimsbypl8meet@gmail.com

## Directions

Located 8 minutes from the QEW

- Exit QEW at Christie Street (Exit 71)
- Continue south on Christie street (becomes Mountain road up the hill)
- Turn right on Mud Street (Regional Road 73)
- Entrance is located on the left 280 m from stop sign

# GPS Location:

43°08'45"N 79°34'50"W