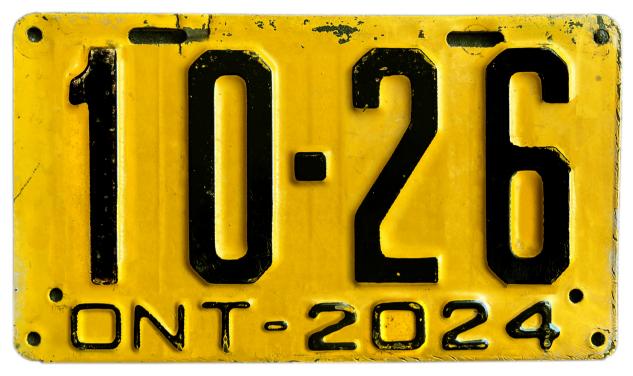

# **Grimsby Plate Meet**

20TH ANNUAL PLATE MEET

## When?

OCTOBER 26TH, 2024

8:30AM-2PM